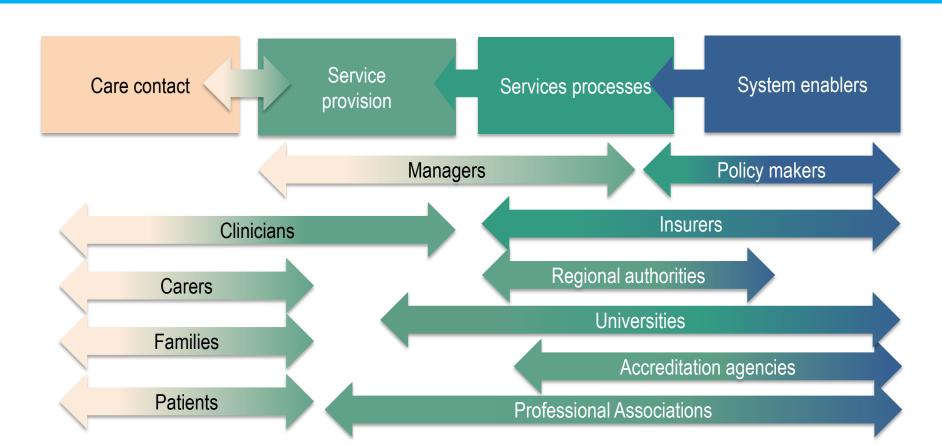

uality of care mechanisms



### 3. Quality of care demands different roles



#### Governing for quality: a framework for integrated care

# POPULATIONS AND INDIVIDUALS

Identifying needs

Tackling determinants

Empowering populations

Engaging patients

# SERVICES DELIVERY PROCESSES

Designing care

Organizing providers & settings

Managing services delivery

Improving performance

# SYSTEM ENABLERS

Rearranging accountability

Aligning incentives

Preparing a competent workforce

Promoting responsible use of medicines

Innovating health technologies

Rolling out e-health

#### **CHANGE MANAGEMENT**

Strategizing with people at the centre

Implementing transformations

Enabling sustainable change

#### Performance perspective to quality of care



### Accountability for quality of care



#### **CONTACT INFORMATION**

WHO European Centre for Primary Health Care Health Services Delivery Programme Division of Health Systems and Public Health



For more information on health services delivery at the WHO European Regional Office for Europe, visit: <a href="http://www.euro.who.int/en/health-topics/Health-systems/health-service-delivery">http://www.euro.who.int/en/health-topics/Health-systems/health-service-delivery</a>